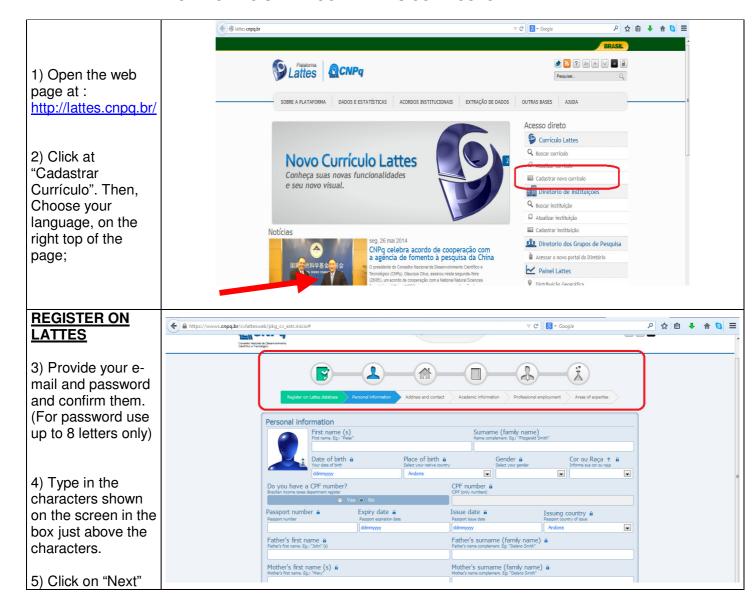

## **HOW TO REGISTER YOUR LATTES CURRICULUM VITAE**

## **PERSONAL DATA**

6) Provide your personal data. Please inform your full name. It must be the same as it is in your passport.

Note that CPF is a document you will be able to issue it only in Brazil, so choose "No".

Remember to upload your photo clicking on the icon (use .jpg or .jpeg only)

As for the "Cor/Raça" (Color/Race) requirement: This option is about ethnicity/race, bearing in mind the Brazilian population. Please find below the translation.