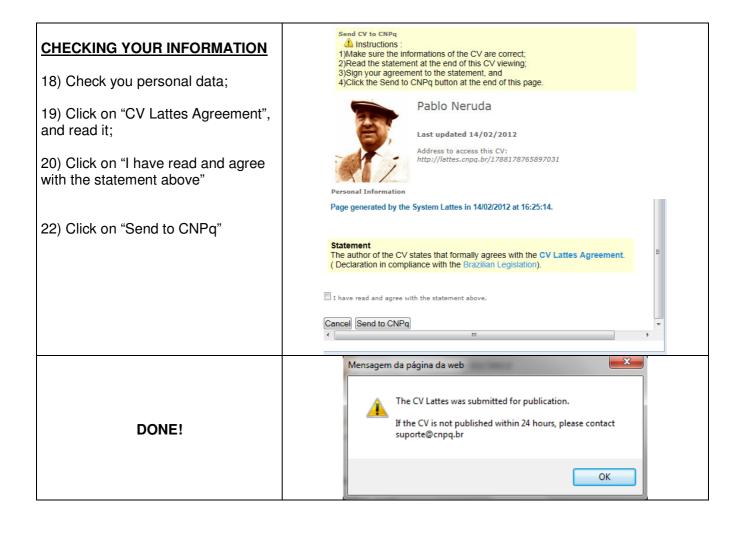

## **HOW TO REGISTER YOUR LATTES CURRICULUM VITAE**



## **PERSONAL DATA**

6) Provide your personal data. Please inform your full name. It must be the same as it is in your passport.

Note that CPF is a document you will be able to issue it only in Brazil, so choose "No".

Remember to upload your photo clicking on the icon (use .jpg or .jpeg only)

As for the "Cor/Raça" (Color/Race) requirement: This option is about ethnicity/race, bearing in mind the Brazilian population. Please find below the translation.

"Branca" (white);
"Preta" (black);
"Parda" (brown);
"Indígena"
(indigenous);
"Amarela" (yellow)

If you prefer, you can choose not to declare it ("Não desejo declarar") as well.

7) Click on "Next"