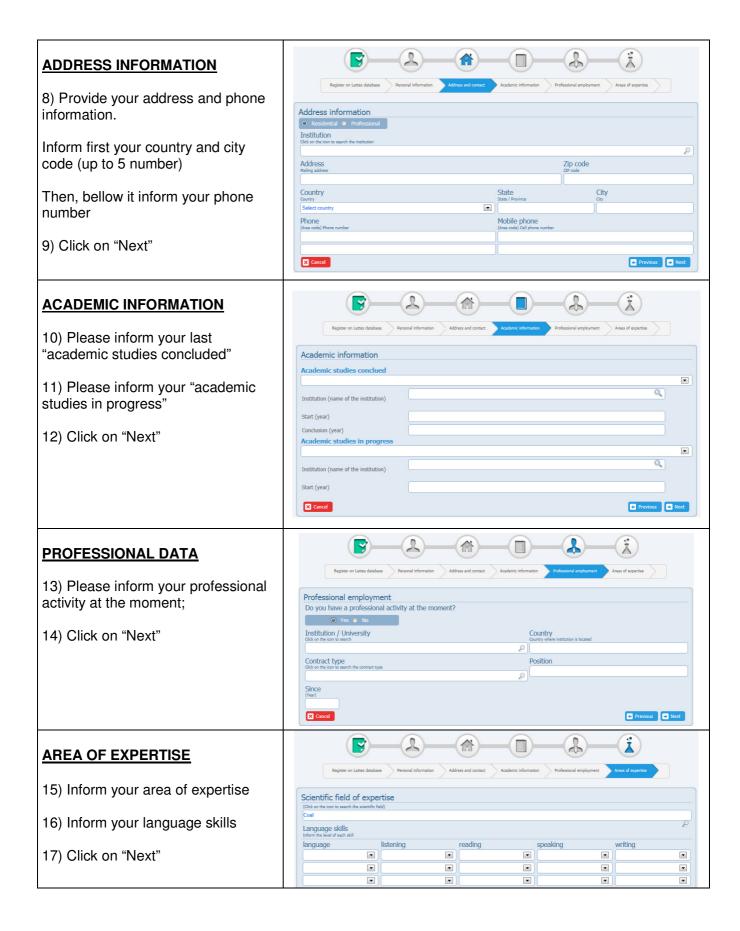

## **HOW TO REGISTER YOUR LATTES CURRICULUM VITAE**



## **PERSONAL DATA**

6) Provide your personal data. Please inform your full name. It must be the same as it is in your passport.

Note that CPF is a document you will be able to issue it only in Brazil, so choose "No".

Remember to upload your photo clicking on the icon (use .jpg or .jpeg only)

As for the "Cor/Raça" (Color/Race) requirement: This option is about ethnicity/race, bearing in mind the Brazilian population. Please find below the translation.

"Branca" (white);
"Preta" (black);
"Parda" (brown);
"Indígena"
(indigenous);
"Amarela" (yellow)

If you prefer, you can choose not to declare it ("Não desejo declarar") as well.

7) Click on "Next"