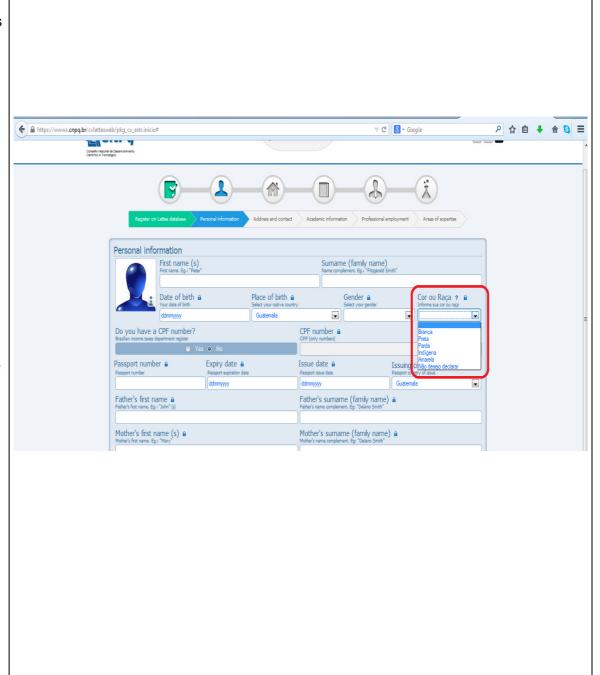

Remember to upload your photo clicking on the icon (use .jpg or .jpeg only)

As for the "Cor/Raça" (Color/Race) requirement: This option is about ethnicity/race, bearing in mind the Brazilian population. Please find below the translation.

"Branca" (white);
"Preta" (black);
"Parda" (brown);
"Indígena"
(indigenous);
"Amarela" (yellow)

If you prefer, you can choose not to declare it ("Não desejo declarar") as well.

7) Click on "Next"