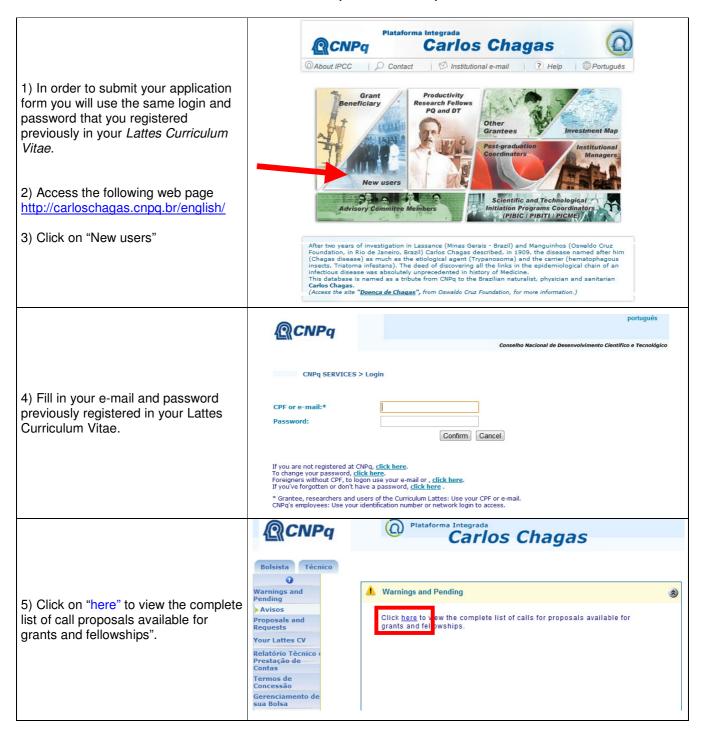

## HOW TO SUBMIT YOUR ONLINE (ELECTRONIC) APPLICATION FORM

8) Inform the number of months of your fellowship

For Full-time PhD → 48 months

For **Sandwich** 

PhD → 6
months (if
your
fellowship is
over 6
months, it will
be amended
according to
the
acceptance
letter)