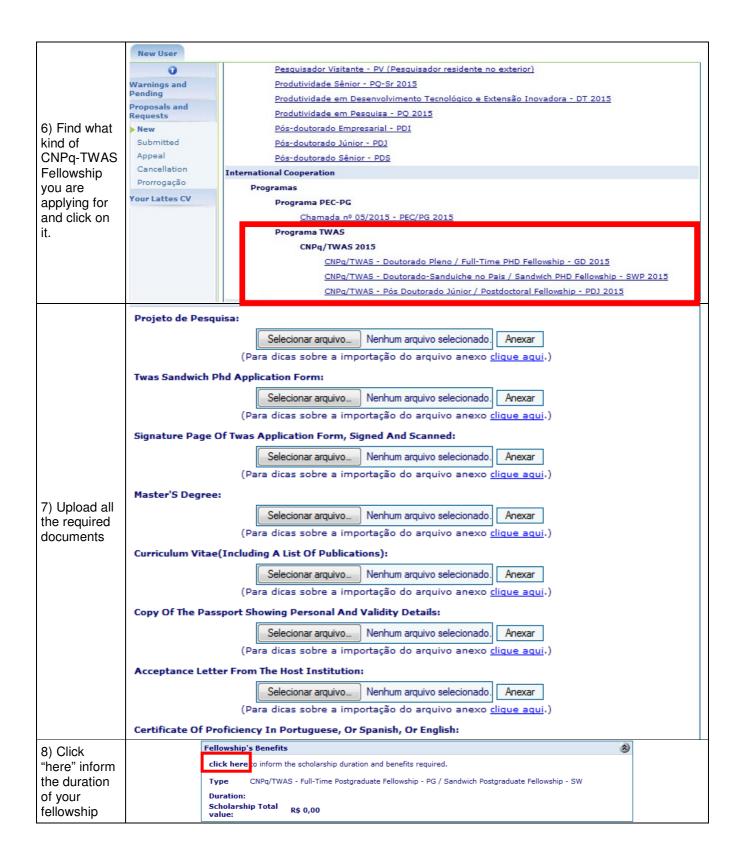

## HOW TO SUBMIT YOUR ONLINE (ELECTRONIC) APPLICATION FORM

8) Inform the number of months of your fellowship

For Full-time PhD → 48 months

For **Sandwich** 

PhD → 6
months (if
your
fellowship is
over 6
months, it will
be amended
according to
the
acceptance
letter)