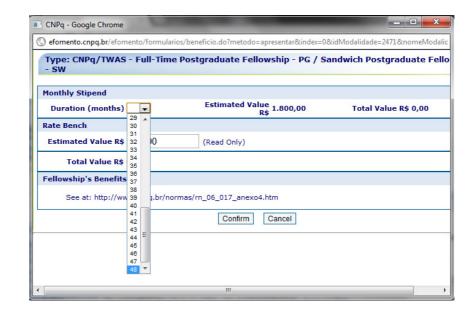

## HOW TO SUBMIT YOUR ONLINE (ELECTRONIC) APPLICATION FORM

8) Inform the number of months of your fellowship

For Full-time PhD → 48 months

For **Sandwich** 

PhD → 6
months (if
your
fellowship is
over 6
months, it will
be amended
according to
the
acceptance
letter)

For Postdoctoral → from 6 to 12 months

Important: As for the air ticket, awardess will receive a Travel Lump Sum; hence, at this moment Please, DO NOT INFORM any amount. Leave it

blank.

14) Immediately after sending the application, you will receive an electronic receipt of your application, which will serve as proof of transmission.