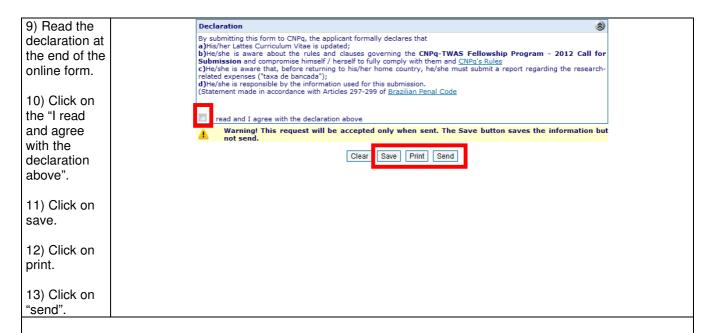

For Postdoctoral → from 6 to 12 months

Important: As for the air ticket, awardess will receive a Travel Lump Sum; hence, at this moment Please, DO NOT INFORM any amount. Leave it

blank.

14) Immediately after sending the application, you will receive an electronic receipt of your application, which will serve as proof of transmission.